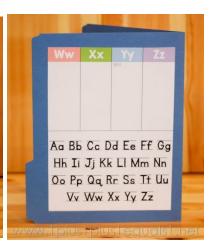

## Personal Word Wall

We use a standard size file folder, and cut the pages out and glued in the folder as shown below!

Copyright © 2014 Carisa Hinson 1+1+1=1

www.lpluslpluslegualsl.net

All rights reserved by author.