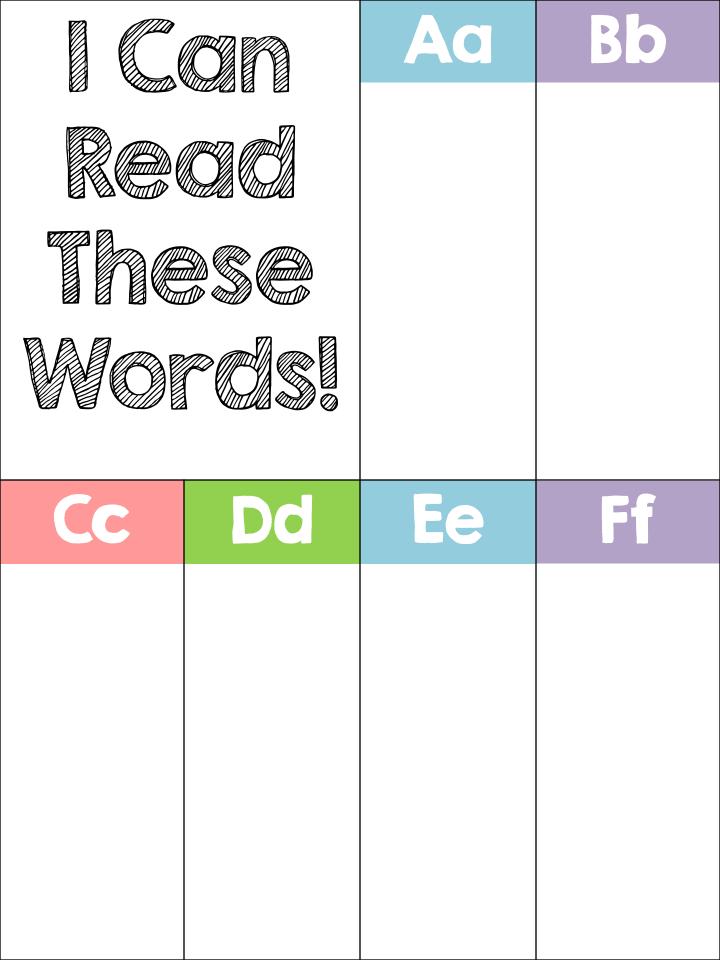

## Personal Word Wall

We use a standard size file folder, and cut the pages out and glued in the folder as shown below!

Copyright © 2014 Carisa Hinson 1+1+1=1

www.lpluslpluslegualsl.net

All rights reserved by author.