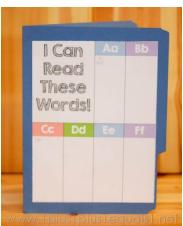

## Personal Word Wall

We use a standard size file folder, and cut the pages out and glued in the folder as shown below!

Copyright © 2014 Carisa Hinson 1+1+1=1

www.lpluslpluslegualsl.net

All rights reserved by author.